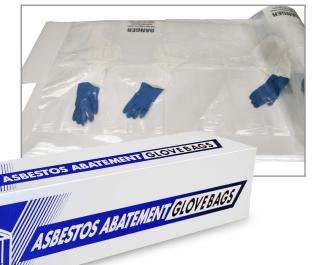

## **Extended Run Glove Bags**

1st Poly extended run glove bags are design to save time while providing a safe and efficient method for removal of asbestos insulation from pipes up to 8" in diameter. Ultra clear 6mil polyethylene sheeting allows for easy viewing of the work area. Pressure tested to ensure quality and safety.

25 bags per box. Each bag measures 44" x 60".

- ► Ultra clear 6mil poly sheeting for viewing work area
- ► Fits up to 8" in diameter pipes
- Pressure tested to ensure quality and safety

## **SPECIFICATIONS**

| Item      | Description                                                 |  |
|-----------|-------------------------------------------------------------|--|
| 1639-5725 | 1st Poly extended run glove bags – 44" x 60" – (25 per box) |  |