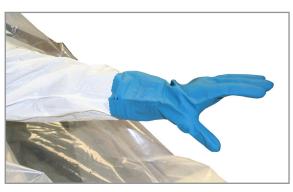

## **Extended Run Glove Bags**

1st Poly extended run glove bags are design to save time while providing a safe and efficient method for removal of asbestos insulation from pipes up to 8" in diameter. Ultra clear 6mil polyethylene sheeting allows for easy viewing of the work area. Pressure tested to ensure quality and safety.

25 bags per box. Each bag measures 44" x 60".

- ► Ultra clear 6mil poly sheeting for viewing work area
- ► Fits up to 8" in diameter pipes
- Pressure tested to ensure quality and safety